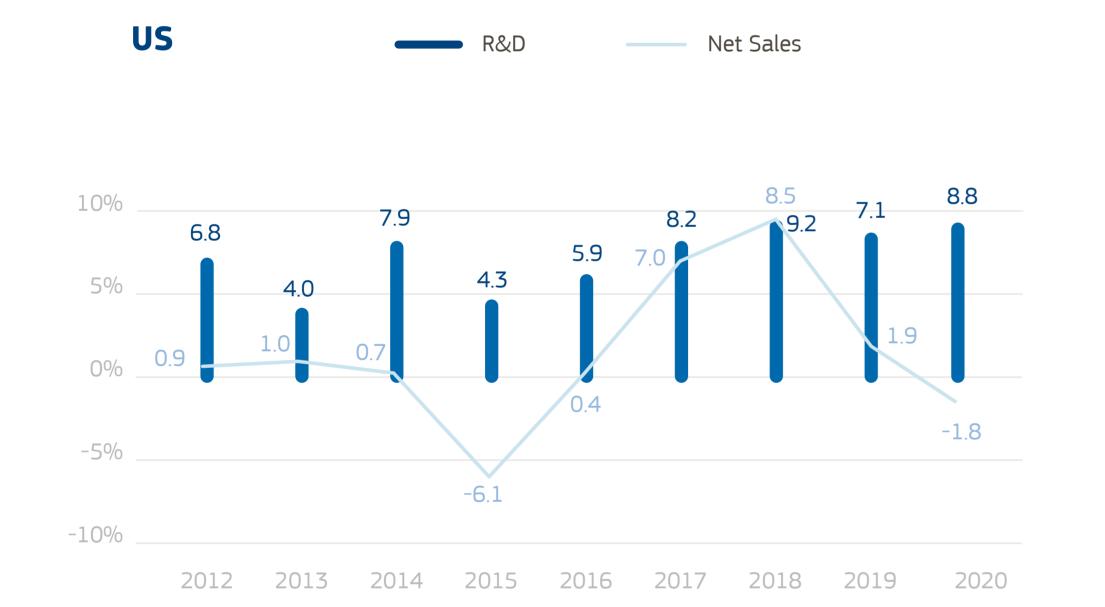

### **R&D INVESTMENT AND NET SALES TRENDS**

Over the past 10 years, the R&D share of EU companies over the total R&D decreased slightly.