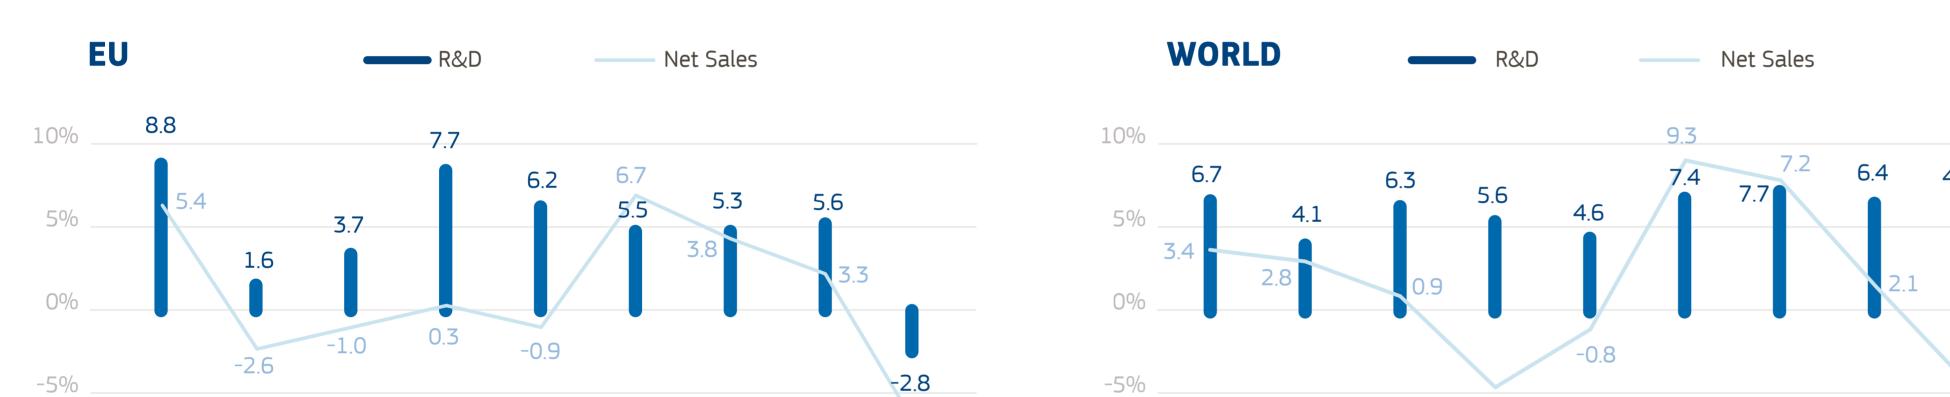

### **R&D INVESTMENT AND NET SALES TRENDS**

Over the past 10 years, the R&D share of EU companies over the total R&D decreased slightly.

## Employees (Million) 2011 2020

The loss of R&D share by Japanese companies corresponds to increases in R&D shares for the other countries/regions, especially for companies based in China.

The main change in this indicator is observed for the Japanese companies whose R&D share fell by ca. 5 percentage points.