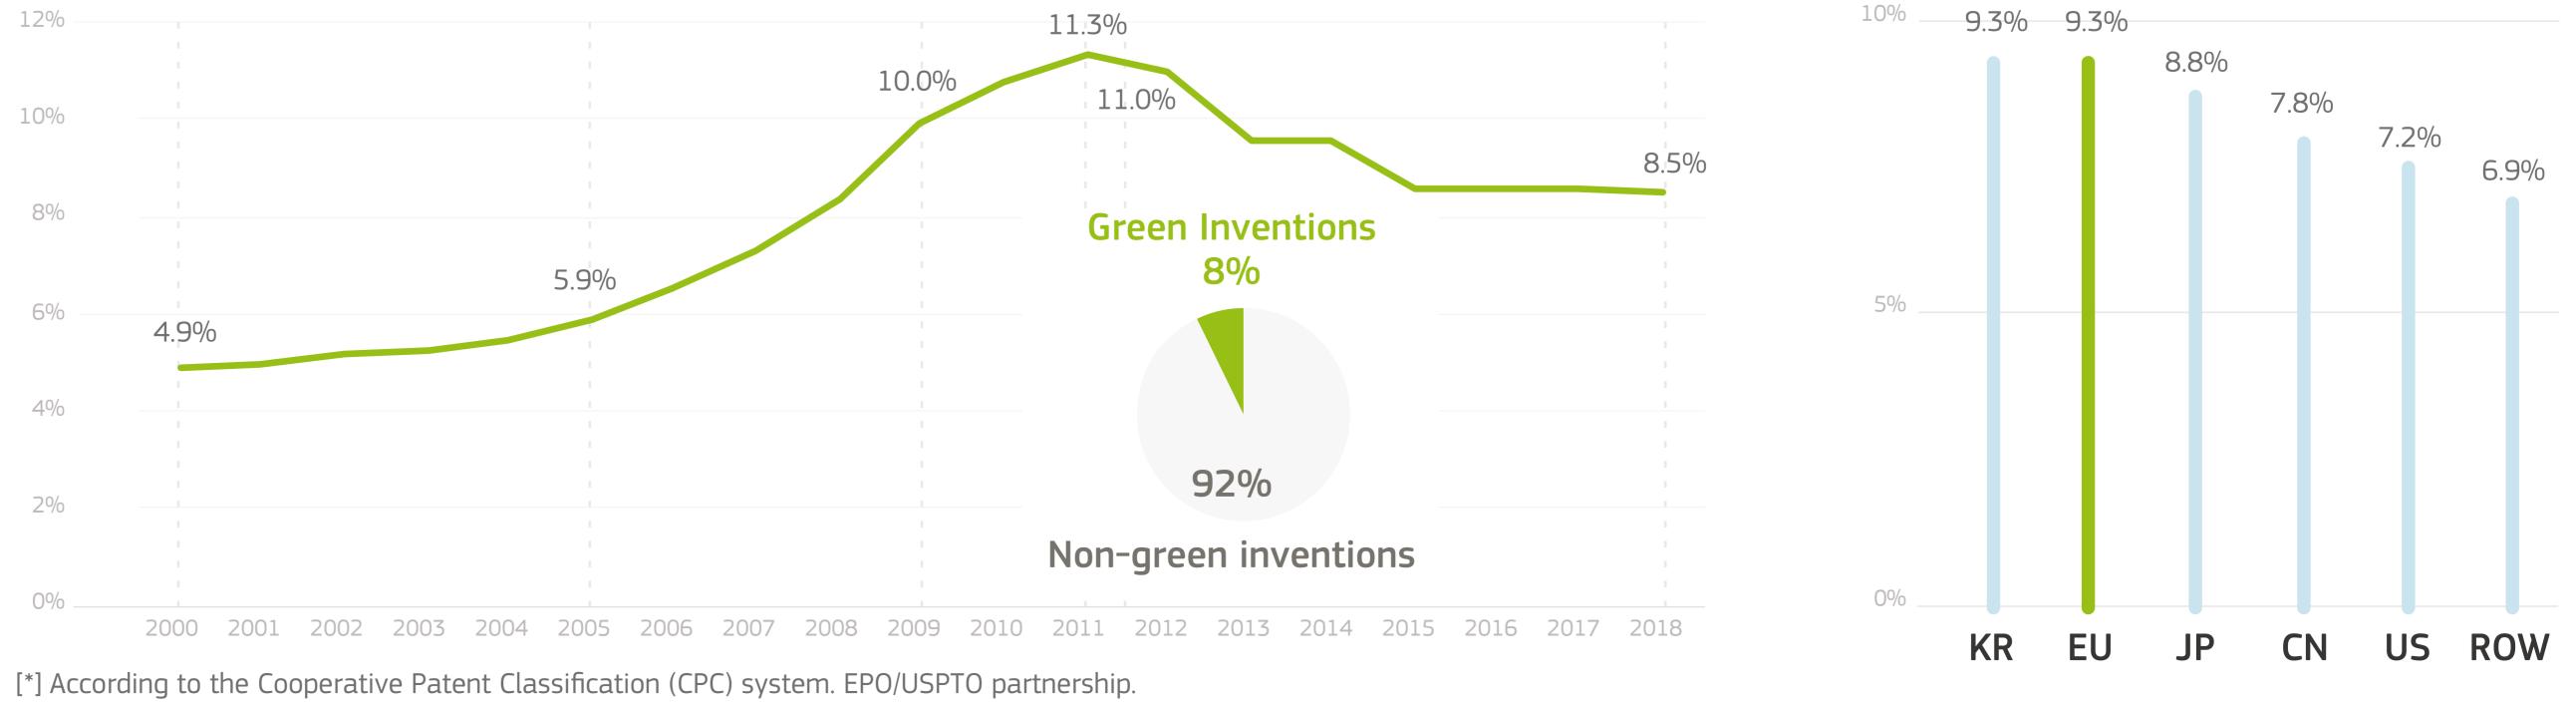

EU 2011/2020

The global share of green inventions\* in overall patenting activity is 8%. Among major economies, the EU is second, slightly behind South Korea, in terms of green patents over the total.

https://www.cooperativepatentclassification.org/index