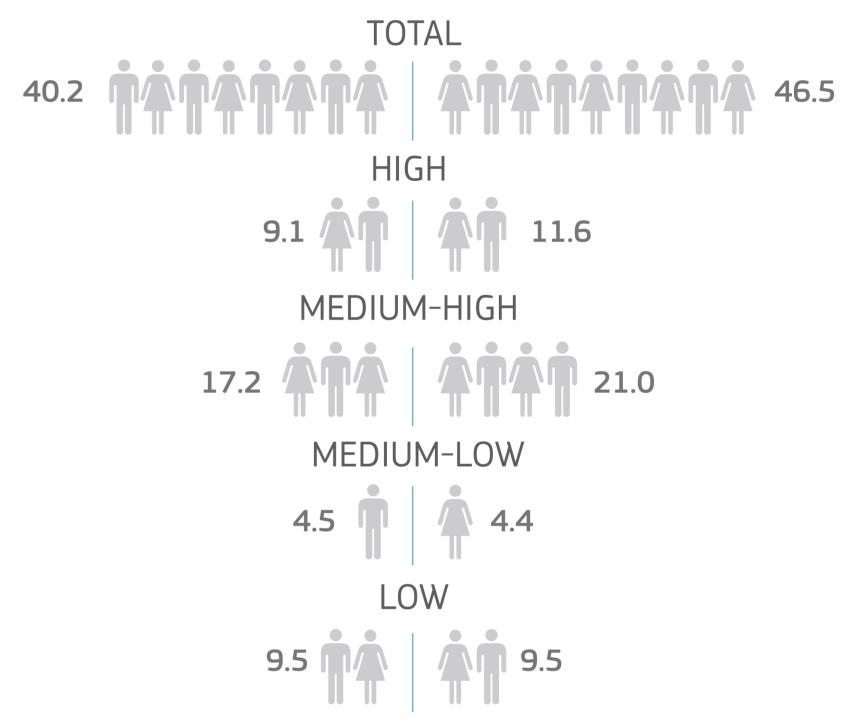

## Employees (Million) 2011 2020

The loss of R&D share by Japanese companies corresponds to increases in R&D shares for the other countries/regions, especially for companies based in China.

The main change in this indicator is observed for the Japanese companies whose R&D share fell by ca. 5 percentage points.