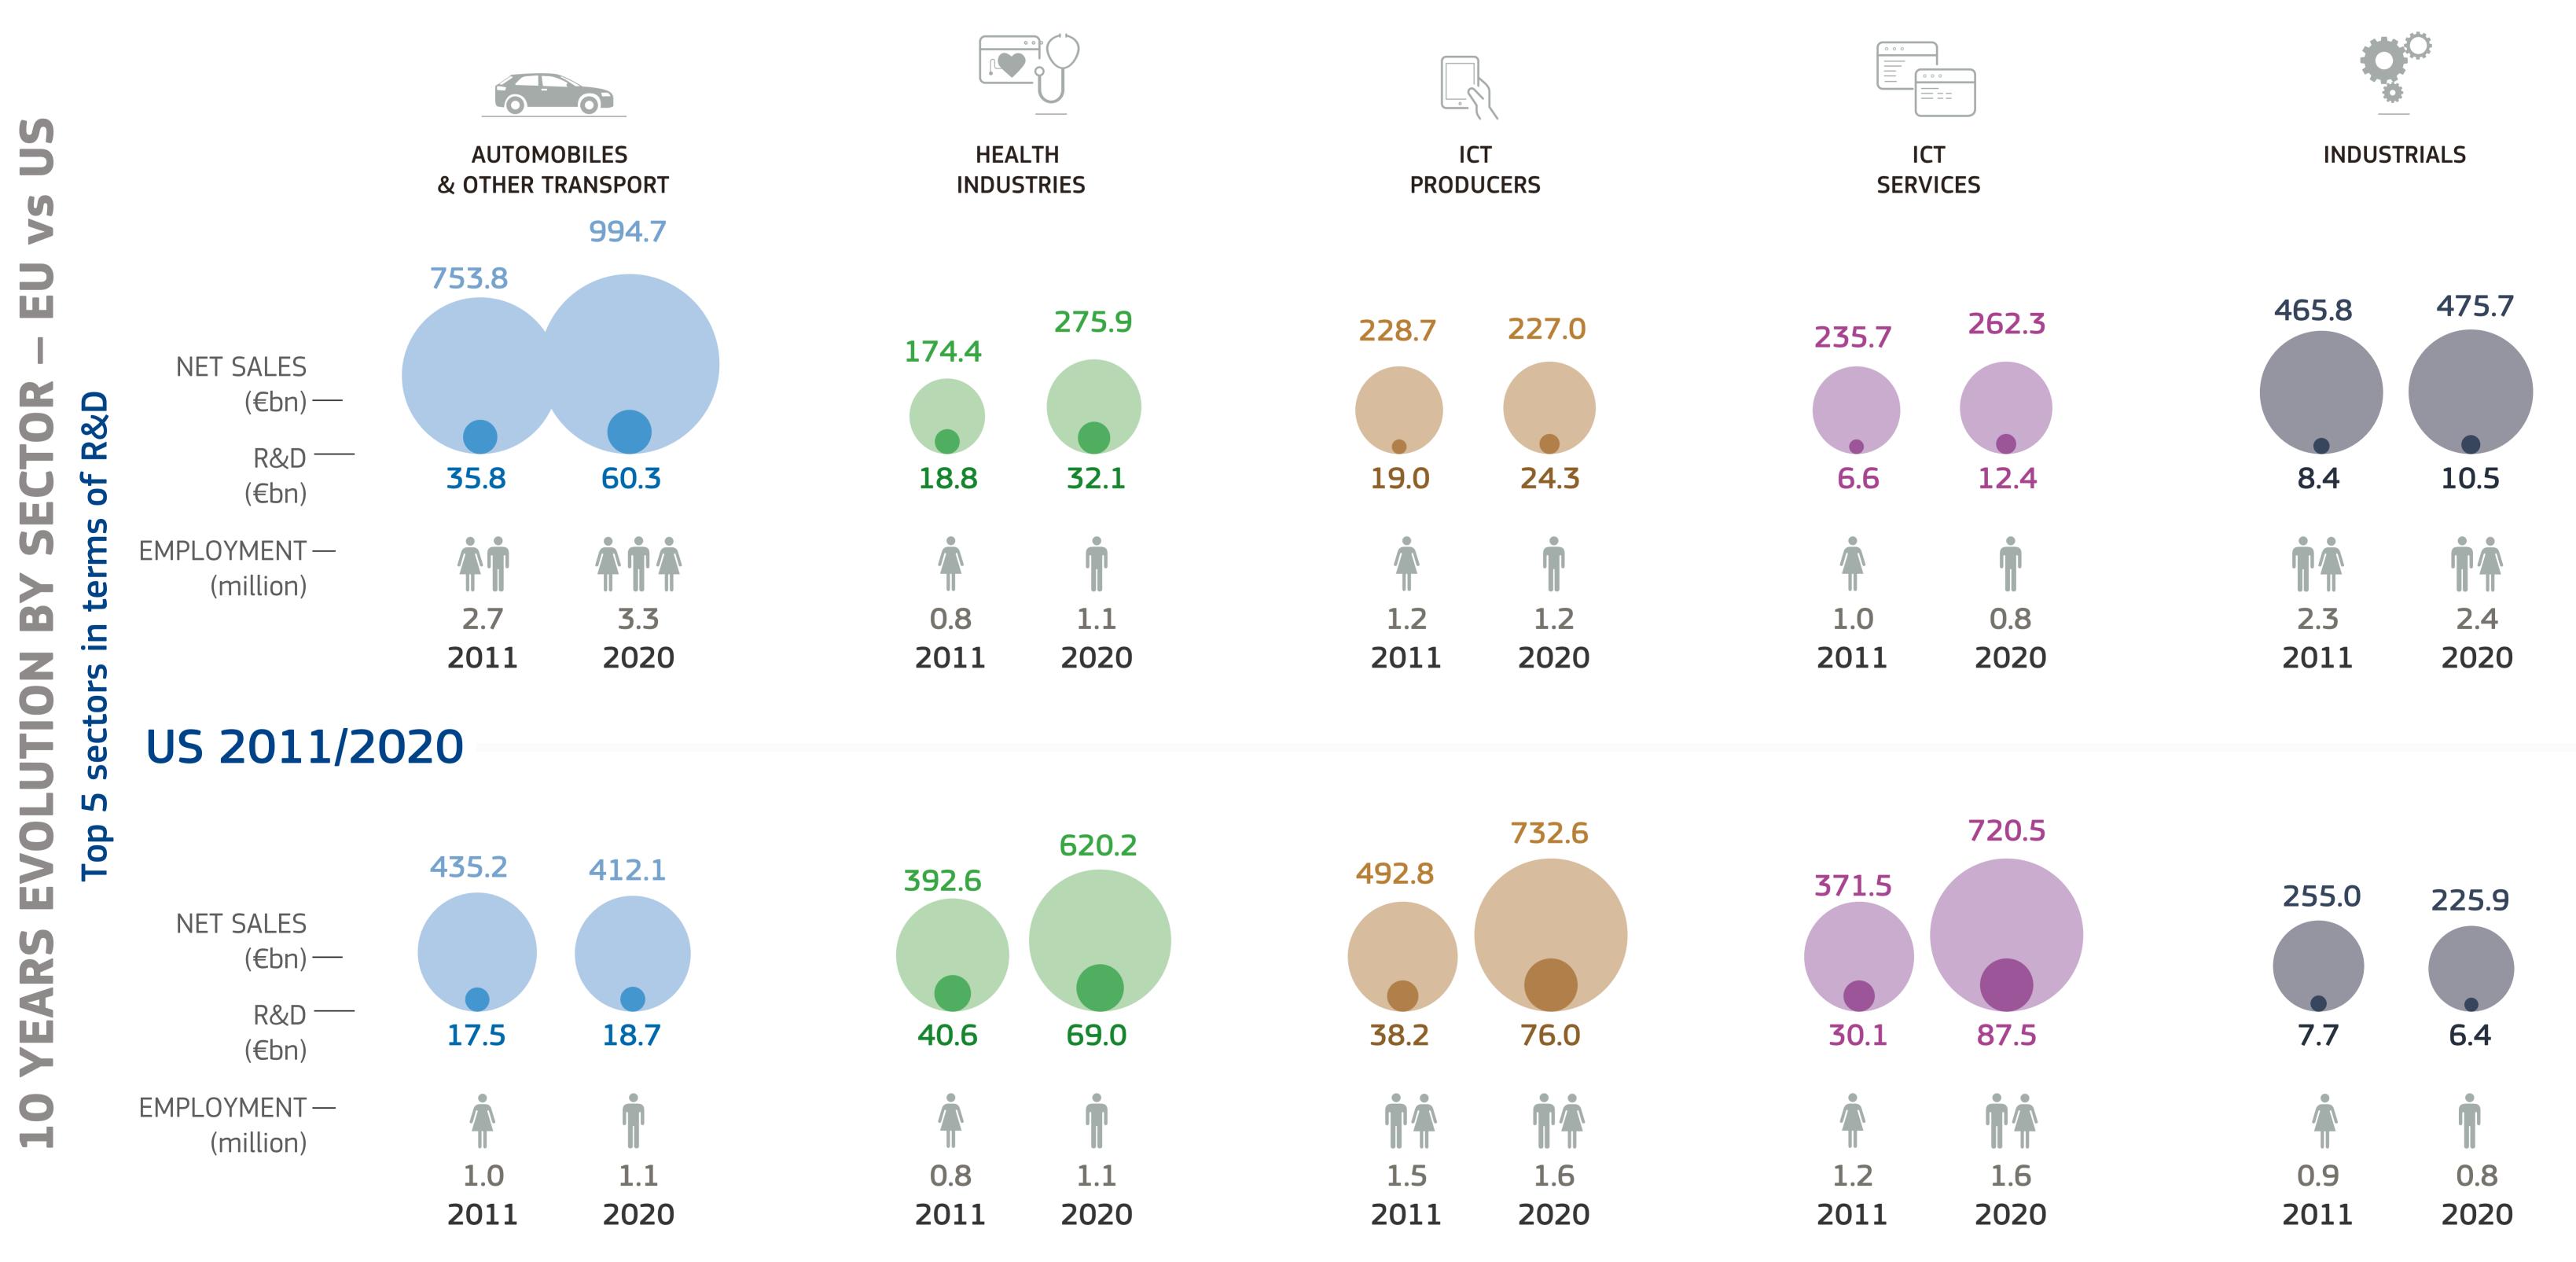

EU 2011/2020

The global share of green inventions\* in overall patenting activity is 8%. Among major economies, the EU is second, slightly behind South Korea, in terms of green patents over the total.

https://www.cooperativepatentclassification.org/index