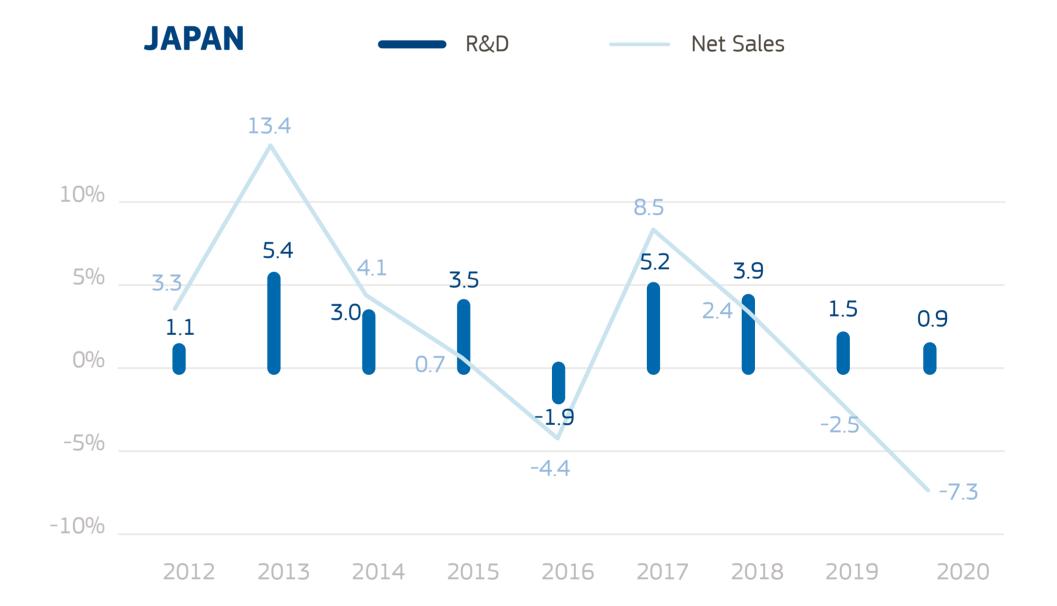

### **R&D INVESTMENT AND NET SALES TRENDS**

Over the past 10 years, the R&D share of EU companies over the total R&D decreased slightly.

## Employees (Million) 2011 2020

The loss of R&D share by Japanese companies corresponds to increases in R&D shares for the other countries/regions, especially for companies based in China.

The main change in this indicator is observed for the Japanese companies whose R&D share fell by ca. 5 percentage points.