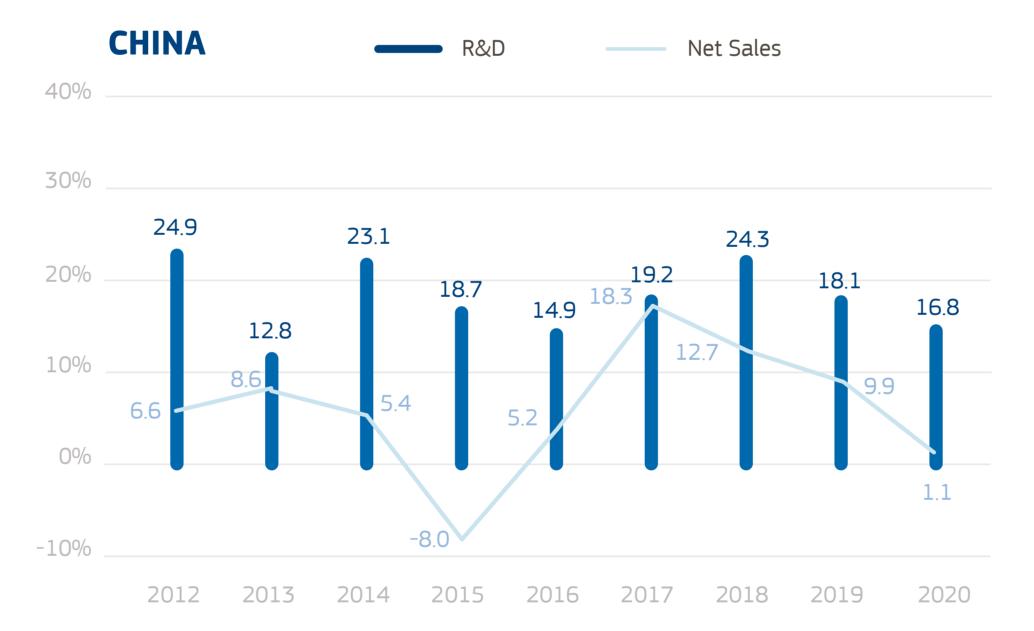

### **R&D INVESTMENT AND NET SALES TRENDS**

Over the past 10 years, the R&D share of EU companies over the total R&D decreased slightly.

## Employees (Million) 2011 2020

The loss of R&D share by Japanese companies corresponds to increases in R&D shares for the other countries/regions, especially for companies based in China.

The main change in this indicator is observed for the Japanese companies whose R&D share fell by ca. 5 percentage points.